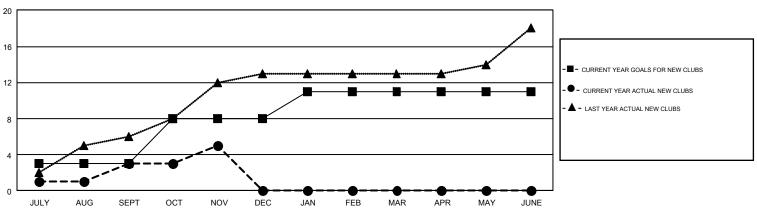

## GMT Constitutional Area 5, Group D

PRAYAT SIRINAPHAPHAN

REPORT DOES NOT INCLUDE CLUBS IN UNDISTRICTED AREAS.

| Clubs                 |               |           |               | Members               |                           |                         |                                              |  |
|-----------------------|---------------|-----------|---------------|-----------------------|---------------------------|-------------------------|----------------------------------------------|--|
| RESULTS FOR 2018-2019 |               |           |               | RESULTS FOR 2018-2019 |                           |                         |                                              |  |
| QUARTER               | NEW CLUB GOAL | NEW CLUBS | DROPPED CLUBS | QUARTER               | MEMBER GROWTH NET<br>GOAL | MEMBER GROWTH<br>ACTUAL | DROPPED MEMBERS ACTUAL (including transfers) |  |
| JULY/AUG/SEPT         | 3             | 3         | 1             | JULY/AUG/SEPT         | 130                       | 292                     | 98                                           |  |
| OCT/NOV/DEC           | 5             | 2         | 0             | OCT/NOV/DEC           | 234                       | 323                     | 100                                          |  |
| JAN/FEB/MAR           | 3             | 0         | 0             | JAN/FEB/MAR           | 161                       | 0                       | 0                                            |  |
| APR/MAY/JUNE          | 0             | 0         | 0             | APR/MAY/JUNE          | 41                        | 0                       | 0                                            |  |