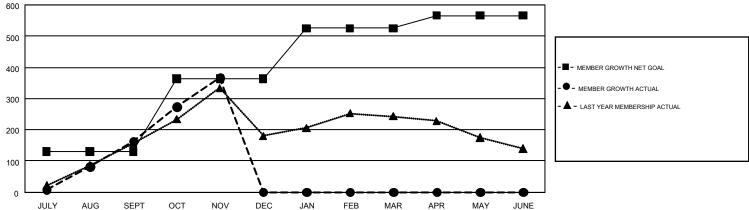

## GMT Constitutional Area 5, Group D

PRAYAT SIRINAPHAPHAN

REPORT DOES NOT INCLUDE CLUBS IN UNDISTRICTED AREAS.

| Clubs                 |               |           |               | Members               |                           |                         |                                              |  |
|-----------------------|---------------|-----------|---------------|-----------------------|---------------------------|-------------------------|----------------------------------------------|--|
| RESULTS FOR 2018-2019 |               |           |               | RESULTS FOR 2018-2019 |                           |                         |                                              |  |
| QUARTER               | NEW CLUB GOAL | NEW CLUBS | DROPPED CLUBS | QUARTER               | MEMBER GROWTH NET<br>GOAL | MEMBER GROWTH<br>ACTUAL | DROPPED MEMBERS ACTUAL (including transfers) |  |
| JULY/AUG/SEPT         | 3             | 3         | 1             | JULY/AUG/SEPT         | 130                       | 292                     | 98                                           |  |
| OCT/NOV/DEC           | 5             | 2         | 0             | OCT/NOV/DEC           | 234                       | 323                     | 100                                          |  |
| JAN/FEB/MAR           | 3             | 0         | 0             | JAN/FEB/MAR           | 161                       | 0                       | 0                                            |  |
| APR/MAY/JUNE          | 0             | 0         | 0             | APR/MAY/JUNE          | 41                        | 0                       | 0                                            |  |